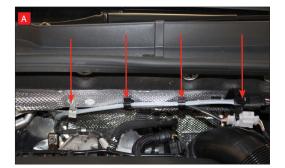

A) Remove Lambda Probe from OE catalyst, then remove cable from clips indicated. (x4)

B) Feed Lambda cable down the right hand side (as you look at the engine). Ensure Lambda cable misses the gear cables, pass to the right hand side (as you look at engine). Take Lambda cable under the engine.Fit probe into Sensor boss on the cat section of the downpipe and tighten.