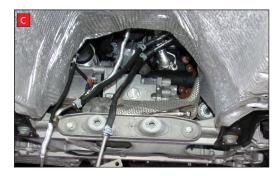

C/D/E) Locate the 2 GPF pressure sensor lines (Image C shows them with the downpipe removed for better view). Remove the clamps and pull the rubber hoses from the metal hard lines. Place the 2 vacuum blanking caps over the open ends of the hard lines to seal them.