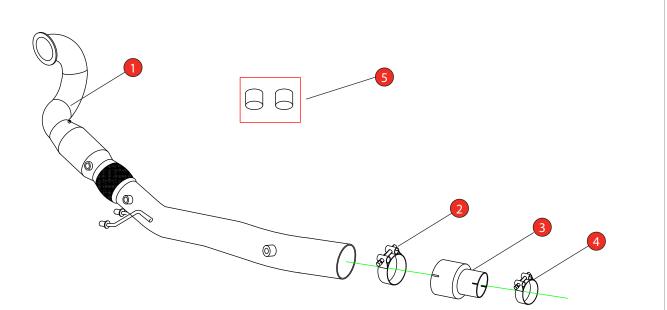

| NO.     | PART NO.   | DESCRIPTION                               | QTY | CLASSIFICATION      | Motorsport Use Only |
|---------|------------|-------------------------------------------|-----|---------------------|---------------------|
| 1       | 811VW      | Downpipe With A high Flow Sports Catalyst | 1   | HOMOLOGATED         | No                  |
| Fit Kit |            |                                           |     |                     | 09/05/2022          |
| 2       | Z016.10062 | 79mm H/D Clamp                            | 1   | ISSUE<br>AUTHORISED | 00                  |
| 2       |            |                                           | -   |                     | S Shipley           |
| 3       | AD69       | Adaptor (USE TO FIT TO O.E SYSTEM)        | 1   |                     |                     |
| 4       | Z016.10064 | 63-68mm Clamp (USE TO FIT TO O.E SYSTEM)  | 1   |                     |                     |
| 5       | Z038.10591 | Vacuum Blanking Cap                       | 2   |                     |                     |