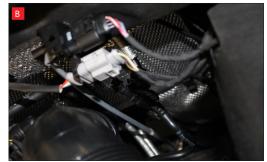

A) Remove Lambda Probe from OE catalyst, then remove cable from clips indicated. (x4)

B) Feed Lambda cable down the right hand side (as you look at the engine). Ensure Lambda cable misses the gear cables, pass to the right hand side (as you look at engine). Take Lambda cable under the engine.Fit probe into Sensor boss on the cat section of the downpipe and tighten.